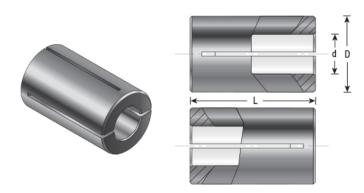

## Item #RB-117, Amana Tool High Precision 1/2 x 3/16 Router **Collet Reducer** \$13.88

Thank you for shopping with us!

Our industrial high precision machined collet reduction sleeves enable collet sizes to be reduced to accept CNC and router bits with smaller shank sizes. Reduction sleeves are produced with high quality steel and precisely machined to limit the chance of run-out.

Warning: Reducing the router collet with a sleeve is not a long term solution; for best results using the correct size collet is strongly recommended.

| SPECIFICATIONS |            |
|----------------|------------|
| Manufacturer   | Amana Tool |
| Diameter       | 1/2 in     |
| Overall Length | 1 in       |
| Shank          | 3/16 in    |