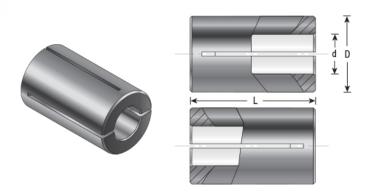

## Item #RB-116, Amana Tool High Precision 1/2 x 1/4 Router Collet Reducer \$8.36

\$8.36

Thank you for shopping with us! Our industrial high precision machine

Our industrial high precision machined collet reduction sleeves enable collet sizes to be reduced to accept CNC and router bits with smaller shank sizes. Reduction sleeves are produced with high quality steel and precisely machined to limit the chance of run-out.

Warning: Reducing the router collet with a sleeve is not a long term solution; for best results using the correct size collet is strongly recommended.

| SPECIFICATIONS |            |
|----------------|------------|
| Manufacturer   | Amana Tool |
| Diameter       | 1/2 in     |
| Overall Length | 1 in       |
| Shank          | 1/4 in     |