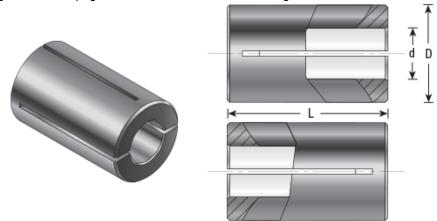

## Item #RB-116, Amana Tool 1/2 in Steel Router Collet Reducers \$8.36

Thank you for shopping with us!

Our industrial high precision machined collet reduction sleeves enable collet sizes to be reduced to accept CNC and router bits with smaller shank sizes. Reduction sleeves are produced with high quality steel and precisely machined to limit the chance of run-out.

| SPECIFICATIONS |            |
|----------------|------------|
| Manufacturer   | Amana Tool |
| Overall Length | 1 in       |
| Shank          | 1/4 in     |
| Diameter       | 1/2 in     |