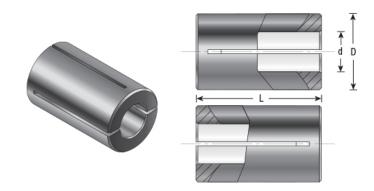

## Item #RB-114, Amana Tool High Precision 12mm x 8mm Router Collet Reducer \$8.36

Thank you for shopping with us!

Our industrial high precision machined collet reduction sleeves enable collet sizes to be reduced to accept CNC and router bits with smaller shank sizes. Reduction sleeves are produced with high quality steel and precisely machined to limit the chance of run-out.

Warning: Reducing the router collet with a sleeve is not a long term solution; for best results using the correct size collet is strongly recommended.

| SPECIFICATIONS |            |
|----------------|------------|
| Manufacturer   | Amana Tool |
| Diameter       | 12mm       |
| Overall Length | 1 in       |
| Shank          | 8 mm       |