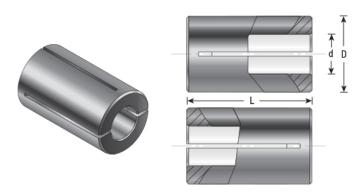

## Item #RB-113, Amana Tool High Precision 1/2 x 6mm Router Collet Reducer \$10.35

Thank you for shopping with us!

Our industrial high precision machined collet reduction sleeves enable collet sizes to be reduced to accept CNC and router bits with smaller shank sizes. Reduction sleeves are produced with high quality steel and precisely machined to limit the chance of run-out.

Warning: Reducing the router collet with a sleeve is not a long term solution; for best results using the correct size collet is strongly recommended.

| SPECIFICATIONS |            |
|----------------|------------|
| Manufacturer   | Amana Tool |
| Diameter       | 1/2 in     |
| Overall Length | 1 1/4 in   |
| Shank          | 6 mm       |