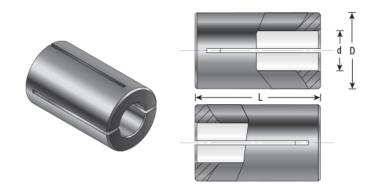

## Item #RB-112, Amana Tool High Precision 12mm x 6mm Router Collet Reducer \$8.36

Thank you for shopping with us!

Our industrial high precision machined collet reduction sleeves enable collet sizes to be reduced to accept CNC and router bits with smaller shank sizes. Reduction sleeves are produced with high quality steel and precisely machined to limit the chance of run-out.

Warning: Reducing the router collet with a sleeve is not a long term solution; for best results using the correct size collet is strongly recommended.

| SPECIFICATIONS |            |
|----------------|------------|
| Manufacturer   | Amana Tool |
| Diameter       | 12mm       |
| Overall Length | 1 in       |
| Shank          | 6 mm       |