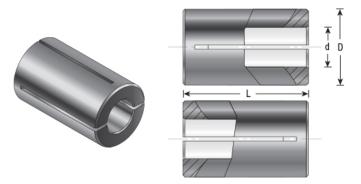

## \$13.09

Thank you for shopping with us!

Our industrial high precision machined collet reduction sleeves enable collet sizes to be reduced to accept CNC and router bits with smaller shank sizes. Reduction sleeves are produced with high quality steel and precisely machined to limit the chance of run-out.

Warning: Reducing the router collet with a sleeve is not a long term solution; for best results using the correct size collet is strongly recommended.

| SPECIFICATIONS |            |
|----------------|------------|
| Manufacturer   | Amana Tool |
| Diameter       | 1/2 in     |
| Overall Length | 1 in       |
| Shank          | 4 mm       |