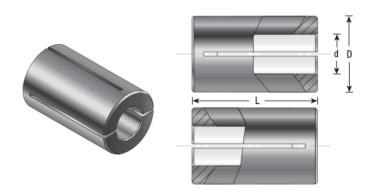

## Item #RB-110, Amana Tool High Precision 10mm x 8mm Router Collet Reducer \$8.36

Thank you for shopping with us!

Our industrial high precision machined collet reduction sleeves enable collet sizes to be reduced to accept CNC and router bits with smaller shank sizes. Reduction sleeves are produced with high quality steel and precisely machined to limit the chance of run-out.

Warning: Reducing the router collet with a sleeve is not a long term solution; for best results using the correct size collet is strongly recommended.

| SPECIFICATIONS |            |
|----------------|------------|
| Manufacturer   | Amana Tool |
| Diameter       | 10mm       |
| Overall Length | 1 in       |
| Shank          | 8 mm       |