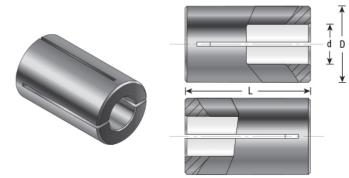

## Item #RB-109, Amana Tool High Precision 10mm x 1/4 Router Collet Reducer \$8.96

Thank you for shopping with us!

Our industrial high precision machined collet reduction sleeves enable collet sizes to be reduced to accept CNC and router bits with smaller shank sizes. Reduction sleeves are produced with high quality steel and precisely machined to limit the chance of run-out.

## SPECIFICATIONS

| Manufacturer   | Amana Tool |
|----------------|------------|
| Diameter       | 10mm       |
| Overall Length | 25mm       |
| Shank          | 1/4 in     |