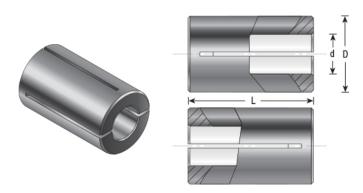

## Item #RB-108, Amana Tool High Precision 3/8 x 1/4 Router Collet Reducer

\$5.81

Thank you for shopping with us!

Our industrial high precision machined collet reduction sleeves enable collet sizes to be reduced to accept CNC and router bits with smaller shank sizes. Reduction sleeves are produced with high quality steel and precisely machined to limit the chance of run-out.

Warning: Reducing the router collet with a sleeve is not a long term solution; for best results using the correct size collet is strongly recommended.

| SPECIFICATIONS |            |
|----------------|------------|
| Manufacturer   | Amana Tool |
| Diameter       | 3/8 in     |
| Overall Length | 1 in       |
| Shank          | 1/4 in     |