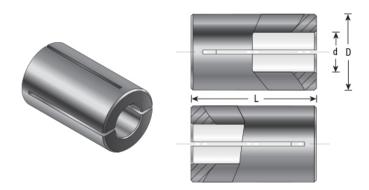

## Item #RB-106, Amana Tool High Precision 8mm x 1/4 Router Collet Reducer \$5.81

Thank you for shopping with us!

Our industrial high precision machined collet reduction sleeves enable collet sizes to be reduced to accept CNC and router bits with smaller shank sizes. Reduction sleeves are produced with high quality steel and precisely machined to limit the chance of run-out.

Warning: Reducing the router collet with a sleeve is not a long term solution; for best results using the correct size collet is strongly recommended.

| SPECIFICATIONS |            |
|----------------|------------|
| Manufacturer   | Amana Tool |
| Diameter       | 8mm        |
| Overall Length | 1 in       |
| Shank          | 1/4 in     |