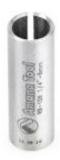

## Item #RB-106, Amana Tool High Precision 8mm x 1/4 Router Collet Reducer \$5.81

Thank you for shopping with us!

Our industrial high precision machined collet reduction sleeves enable collet sizes to be reduced to accept CNC and router bits with smaller shank sizes. Reduction sleeves are produced with high quality steel and precisely machined to limit the chance of run-out.

Warning: Reducing the router collet with a sleeve is not a long term solution; for best results using the correct size collet is strongly recommended.

| SPECIFICATIONS |            |
|----------------|------------|
| Manufacturer   | Amana Tool |
| Diameter       | 8mm        |
| Overall Length | 1 in       |
| Shank          | 1/4 in     |