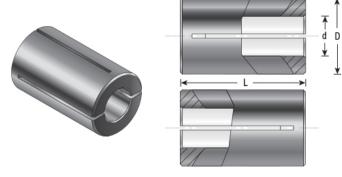

## Item #RB-105, Amana Tool High Precision Steel Router Collet Reducer 1/2 Overall Dia x 9mm Inner Dia x 1 Inch Long \$8.36

Thank you for shopping with us! Our industrial high precision machined collet reduction sleeves enable collet sizes to be reduced to accept CNC and router bits with smaller shank sizes. Reduction sleeves are produced with high quality steel and precisely machined to limit the chance of run-out. Warning: Reducing the router collet with a sleeve is not a long term solution; for best results using the correct size collet is strongly recommended.

| SPECIFICATIONS |            |
|----------------|------------|
| Manufacturer   | Amana Tool |
| Diameter       | 1/2 in     |
| Overall Length | 1 in       |
| Shank          | 9mm        |