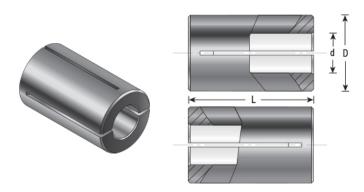

## Item #RB-103, Amana Tool High Precision 1/4 x 3/16 Router Collet Reducer \$13.09

Thank you for shopping with us!

Our industrial high precision machined collet reduction sleeves enable collet sizes to be reduced to accept CNC and router bits with smaller shank sizes. Reduction sleeves are produced with high quality steel and precisely machined to limit the chance of run-out.

Warning: Reducing the router collet with a sleeve is not a long term solution; for best results using the correct size collet is strongly recommended.

| SPECIFICATIONS |            |
|----------------|------------|
| Manufacturer   | Amana Tool |
| Diameter       | 1/4 in     |
| Overall Length | 1 in       |
| Shank          | 3/16 in    |