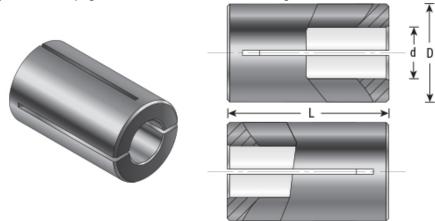

## Item #RB-103, Amana Tool 1/4 in Steel Router Collet Reducers \$13.09

Thank you for shopping with us!

Our industrial high precision machined collet reduction sleeves enable collet sizes to be reduced to accept CNC and router bits with smaller shank sizes. Reduction sleeves are produced with high quality steel and precisely machined to limit the chance of run-out.

Warning: Reducing the router collet with a sleeve is not a long term solution; for best results using the correct size collet is strongly recommended. Before use, read router bit safety guidelines on pages 244-246 of Amana Tool Catalog.

| SPECIFICATIONS |            |
|----------------|------------|
| Manufacturer   | Amana Tool |
| Overall Length | 1 in       |
| Shank          | 3/16 in    |
| Diameter       | 1/4 in     |