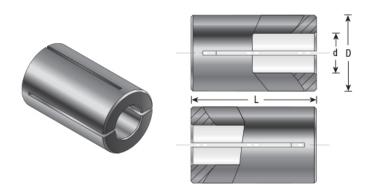

## Item #RB-102, Amana Tool High Precision $1/4 \times 1/8$ Router Collet Reducer \$13.09

Thank you for shopping with us!

Our industrial high precision machined collet reduction sleeves enable collet sizes to be reduced to accept CNC and router bits with smaller shank sizes. Reduction sleeves are produced with high quality steel and precisely machined to limit the chance of run-out.

Warning: Reducing the router collet with a sleeve is not a long term solution; for best results using the correct size collet is strongly recommended.

| SPECIFICATIONS |            |
|----------------|------------|
| Manufacturer   | Amana Tool |
| Diameter       | 1/4 in     |
| Overall Length | 1 in       |
| Shank          | 1/8 in     |