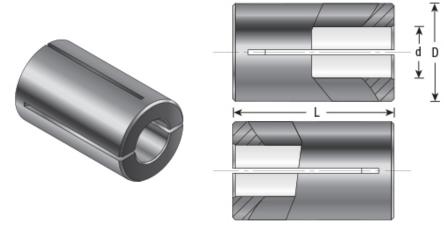

## Item #RB-102, Amana Tool 1/4 in Steel Router Collet Reducers \$13.09

Thank you for shopping with us!

Our industrial high precision machined collet reduction sleeves enable collet sizes to be reduced to accept CNC and router bits with smaller shank sizes. Reduction sleeves are produced with high quality steel and precisely machined to limit the chance of run-out.

Warning: Reducing the router collet with a sleeve is not a long term solution; for best results using the correct size collet is strongly recommended. Before use, read router bit safety guidelines on pages 244-246 of Amana Tool Catalog.

| SPECIFICATIONS |            |
|----------------|------------|
| Manufacturer   | Amana Tool |
| Overall Length | 1 in       |
| Shank          | 1/8 in     |
| Diameter       | 1/4 in     |