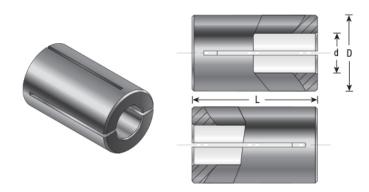

## Item #RB-101, Amana Tool High Precision 1/4 x 4mm Router Collet Reducer \$13.09

Thank you for shopping with us!

Our industrial high precision machined collet reduction sleeves enable collet sizes to be reduced to accept CNC and router bits with smaller shank sizes. Reduction sleeves are produced with high quality steel and precisely machined to limit the chance of run-out.

Warning: Reducing the router collet with a sleeve is not a long term solution; for best results using the correct size collet is strongly recommended.

| SPECIFICATIONS |            |
|----------------|------------|
| Manufacturer   | Amana Tool |
| Diameter       | 1/4 in     |
| Overall Length | 3/4 in     |
| Shank          | 4 mm       |