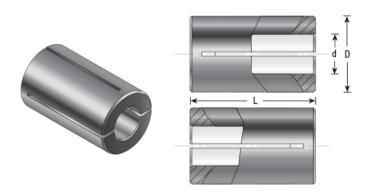

## Item #RB-100, Amana Tool High Precision 1/4 x 3mm Router Collet Reducer \$13.09

Thank you for shopping with us!

Our industrial high precision machined collet reduction sleeves enable collet sizes to be reduced to accept CNC and router bits with smaller shank sizes. Reduction sleeves are produced with high quality steel and precisely machined to limit the chance of run-out.

Warning: Reducing the router collet with a sleeve is not a long term solution; for best results using the correct size collet is strongly recommended.

| SPECIFICATIONS |            |
|----------------|------------|
| Manufacturer   | Amana Tool |
| Diameter       | 1/4 in     |
| Overall Length | 1 in       |
| Shank          | 3 mm       |