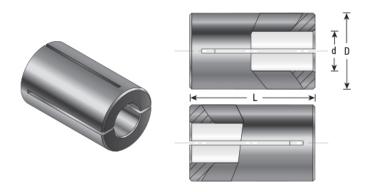

## Item #RB-092, Amana Tool High Precision 1/4 x 2.5mm Router Collet Reducer \$12.95

Thank you for shopping with us!

Our industrial high precision machined collet reduction sleeves enable collet sizes to be reduced to accept CNC and router bits with smaller shank sizes. Reduction sleeves are produced with high quality steel and precisely machined to limit the chance of run-out.

Warning: Reducing the router collet with a sleeve is not a long term solution; for best results using the correct size collet is strongly recommended.

| SPECIFICATIONS |            |
|----------------|------------|
| Manufacturer   | Amana Tool |
| Diameter       | 1/4 in     |
| Overall Length | 1 in       |
| Shank          | 2.5 mm     |