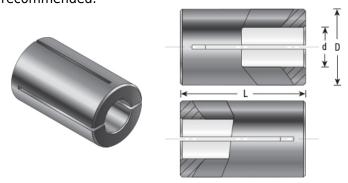

## Item #RB-091, Amana Tool High Precision Steel Router Collet Reducer 1/4 Overall Dia x 3/32 Inner Dia x 3/4 Inch Long \$15.05

Thank you for shopping with us! Our industrial high precision machined collet reduction sleeves enable collet sizes to be reduced to accept CNC and router bits with smaller shank sizes. Reduction sleeves are produced with high quality steel and precisely machined to limit the chance of run-out. Warning: Reducing the router collet with a sleeve is not a long term solution; for best results using the correct size collet is strongly recommended.

| SPECIFICATIONS |            |
|----------------|------------|
| Manufacturer   | Amana Tool |
| Diameter       | 1/4 in     |
| Overall Length | 3/4 in     |
| Shank          | 3/32 in    |