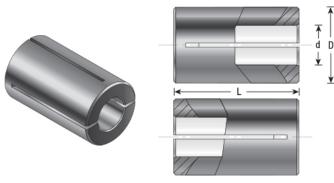

## Item #RB-090, Amana Tool High Precision 1/4 x 2mm Router Collet Reducer

## \$12.22

Thank you for shopping with us!

Our industrial high precision machined collet reduction sleeves enable collet sizes to be reduced to accept CNC and router bits with smaller shank sizes. Reduction sleeves are produced with high quality steel and precisely machined to limit the chance of run-out.

Warning: Reducing the router collet with a sleeve is not a long term solution; for best results using the correct size collet is strongly recommended.

| SPECIFICATIONS |            |
|----------------|------------|
| Manufacturer   | Amana Tool |
| Diameter       | 1/4 in     |
| Overall Length | 1 in       |
| Shank          | 2 mm       |