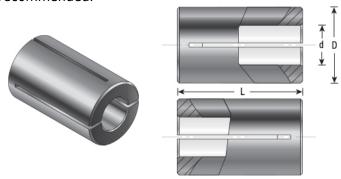

## Item #RB-088, Amana Tool High Precision Steel Router Collet Reducer 1/4 Overall Dia x 5/64 Inner Dia x 3/4 Inch Long \$17.26

Thank you for shopping with us! Our industrial high precision machined collet reduction sleeves enable collet sizes to be reduced to accept CNC and router bits with smaller shank sizes. Reduction sleeves are produced with high quality steel and precisely machined to limit the chance of run-out. Warning: Reducing the router collet with a sleeve is not a long term solution; for best results using the correct size collet is strongly recommended.

| SPECIFICATIONS |            |
|----------------|------------|
| Manufacturer   | Amana Tool |
| Diameter       | 1/4 in     |
| Overall Length | 3/4 in     |
| Shank          | 5/64 in    |