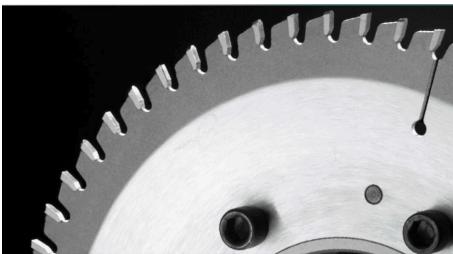

## Item #RA1660, Popular Tools 16 in Chop Saw & Radial Arm Saw \$229.50

Thank you for shopping with us! Popular Tools Chop & Radial Arm Saws are designed similar to the General Purpose saw but with a negative hook angle to prevent grabbing. This saw provides excellent crosscuts on all materials. For cutting Non-Ferrous, check Popular Tools Non-Ferrous Cutting Saws.

| SPECIFICATIONS |               |
|----------------|---------------|
| Manufacturer   | Popular Tools |
| Diameter       | 16 in         |
| Bore           | 1 in          |
| Grind          | АТВ           |
| Hook Angle     | -2 deg        |
| Kerf           | .165 in       |
| Plate          | .126 in       |
| Teeth          | 60T           |