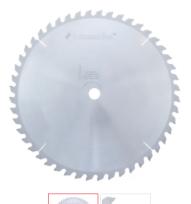

## Item #RA1648, Amana Tool Carbide-Tipped Radial Arm 16 Inch Dia x 48T ATB, 0 Deg, 1" Bore Circular Saw Blade \$198.53

Thank you for shopping with us!

Designed especially for radial arm saws, sliding compound miter saws, and others with the blade above the workpiece, these blades minimize the tendency to self-feed. They feature a low tooth count and an ATB plus raker grind (typically used on combination blades). Excellent choice for cutting hardwood and softwood.

| SPECIFICATIONS |                |
|----------------|----------------|
| Manufacturer   | Amana Tool     |
| Bore           | 1 in           |
| Diameter       | 16 in (400 mm) |
| Grind          | АТВ            |
| Kerf           | 0.165          |
| Plate          | .118 in        |
| Teeth          | 48             |
| Angle          | 0 deg          |