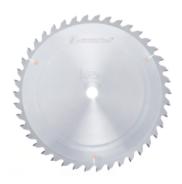

## Item #RA1442, Amana Tool Carbide-Tipped Radial Arm 14 Inch Dia x 42T ATB, 0 Deg, 1" Bore Circular Saw Blade \$158.63

Thank you for shopping with us!

Designed especially for radial arm saws, sliding compound miter saws, and others with the blade above the workpiece, these blades minimize the tendency to self-feed. They feature a low tooth count and an ATB plus raker grind (typically used on combination blades). Excellent choice for cutting hardwood and softwood.

| SPECIFICATIONS |                |
|----------------|----------------|
| Manufacturer   | Amana Tool     |
| Bore           | 1 in           |
| Diameter       | 14 in (350 mm) |
| Grind          | АТВ            |
| Kerf           | 0.165          |
| Plate          | .110 in        |
| Teeth          | 42             |
| Angle          | 0 deg          |