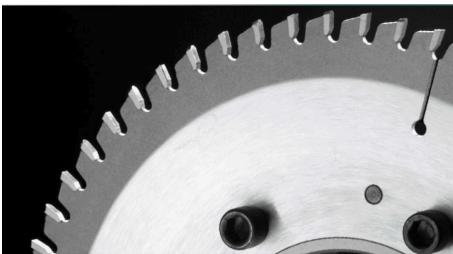

## Item #RA1440, Popular Tools 14 in Chop Saw & Radial Arm Saw \$210.83

Thank you for shopping with us! Popular Tools Chop & Radial Arm Saws are designed similar to the General Purpose saw but with a negative hook angle to prevent grabbing. This saw provides excellent crosscuts on all materials. For cutting Non-Ferrous, check Popular Tools Non-Ferrous Cutting Saws.

| SPECIFICATIONS |               |
|----------------|---------------|
| Manufacturer   | Popular Tools |
| Diameter       | 14 in         |
| Bore           | 1 in          |
| Grind          | АТВ           |
| Hook Angle     | 0 deg         |
| Kerf           | .160 in       |
| Plate          | .120 in       |
| Teeth          | 40T           |