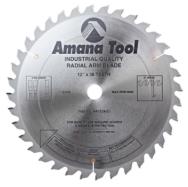

## Item #RA1236, Amana Tool Carbide-Tipped Radial Arm 12 Inch Dia x 36T ATB, 0 Deg, 1" Bore Circular Saw Blade \$135.83

Thank you for shopping with us!

Designed especially for radial arm saws, sliding compound miter saws, and others with the blade above the workpiece, these blades minimize the tendency to self-feed. They feature a low tooth count and an ATB plus raker grind (typically used on combination blades). Excellent choice for cutting hardwood and softwood. For plywood, use tool #610720, which has a high tooth count and an ATB grind.

| SPECIFICATIONS |                |
|----------------|----------------|
| Manufacturer   | Amana Tool     |
| Bore           | 1 in           |
| Diameter       | 12 in (300 mm) |
| Grind          | АТВ            |
| Kerf           | 0.15           |
| Plate          | .110 in        |
| Teeth          | 36             |
| Angle          | 0 deg          |