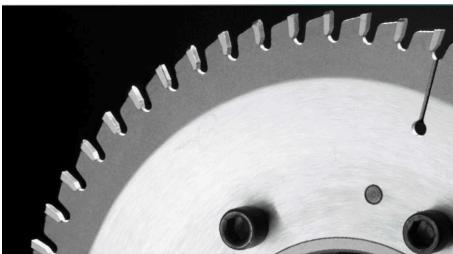

## Item #RA1060A, Popular Tools 10 in Chop Saw & Radial Arm Saw \$79.65

Thank you for shopping with us! Popular Tools Chop & Radial Arm Saws are designed similar to the General Purpose saw but with a negative hook angle to prevent grabbing. This saw provides excellent crosscuts on all materials. For cutting Non-Ferrous, check Popular Tools Non-Ferrous Cutting Saws.

| SPECIFICATIONS |               |
|----------------|---------------|
| Manufacturer   | Popular Tools |
| Diameter       | 10 in         |
| Bore           | 5/8 in        |
| Grind          | АТВ           |
| Hook Angle     | -5 deg        |
| Kerf           | .126 in       |
| Plate          | .087 in       |
| Teeth          | 60T           |