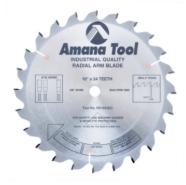

## Item #RA1024, Amana Tool Carbide-Tipped Radial Arm 10 Inch Dia x 24T ATB, -2 Deg, 5/8 Bore Circular Saw Blade \$100.80

Thank you for shopping with us! Designed especially for radial arm saws, sliding compound miter saws, and others with the blade above the workpiece, these blades minimize the tendency to self-feed. They feature a low tooth count and an ATB plus raker grind (typically used on combination blades). Excellent choice for cutting hardwood and softwood. For plywood, use tool #610720, which has a high tooth count and an ATB grind.

| SPECIFICATIONS |                |
|----------------|----------------|
| Manufacturer   | Amana Tool     |
| Bore           | 5/8 in         |
| Diameter       | 10 in (250 mm) |
| Grind          | АТВ            |
| Kerf           | 0.134          |
| Plate          | .095 in        |
| Teeth          | 24             |
| Angle          | -2 deg         |