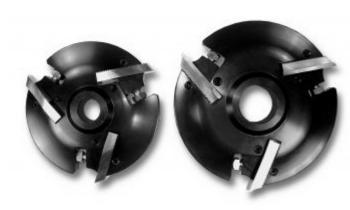

## Item #QC601CC, Schmidt Innovator Panel Raising Cutters: The Innovators \$315.00

Thank you for shopping with us!
The Innovator and Innovator Jr. - a must for custom cabinet, millwork, and furniture shops, combining the convenience and economy of 5/16" thick corrugated steel with a pocket design that can safely produce panel profiles up to 2" deep.

| SPECIFICATIONS |                                                                 |
|----------------|-----------------------------------------------------------------|
| Manufacturer   | Schmidt                                                         |
| Note           | AC 106 - Matching Ball Bearings - 1 5/8 in OD x 3/4 in bore     |
| Size           | 5 1/8 in cutting circle x 3/4 in bore                           |
| Туре           | Innovator Jr. Multiprofile Corrugated Back Panel Raising Cutter |