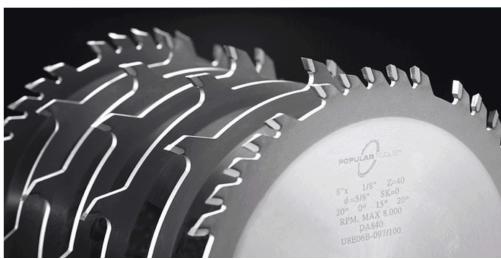

## Item #DA840, Popular Tools 8 in Dado Set \$411.53

Thank you for shopping with us! Popular Tools Dado Sets come with chipper blades for a total of 13/16" width, providing super-smooth, splinter-free cuts. Each comes securely packaged in a wooden case and have been tested prior to shipping to ensure a smooth cut. This is the highest quality industrial grade dado set you will ever use.

| SPECIFICATIONS |                  |
|----------------|------------------|
| Manufacturer   | Popular Tools    |
| Diameter       | 8 in             |
| Bore           | 5/8 in           |
| Hook Angle     | 20 deg           |
| Teeth          | 40T / 8T Chipper |