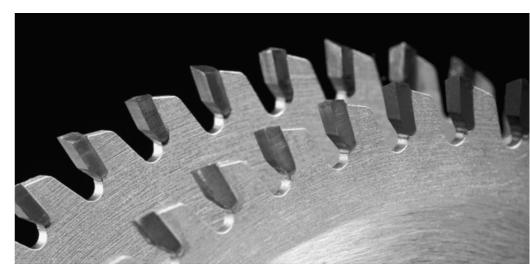

## Item #LM30080, Popular Tools 300mm Melamine Saw \$165.60

Thank you for shopping with us! A higher angle on the top bevel  $(+30^\circ)$ gives Popular Tools Melamine Saws an extrasharp shearing action to slice through single- or double-sided laminates without chipping. These blades are good for laminates, melamine, coreboard, and other composite materials. Made with Micro-Sheen C-4 sub-micron carbide for an extended life. For use on Holtz-Her or Striebig vertical panel saw

## SPECIFICATIONS

| Diameter     | 300mm         |
|--------------|---------------|
| Bore         | 30mm          |
| Grind        | НАТВ          |
| Hook Angle   | -5 deg        |
| Kerf         | 3.2mm         |
| Manufacturer | Popular Tools |
| Pinholes     | 2+2PH         |
| Plate        | 2.2mm         |
| Teeth        | 80T           |