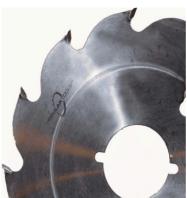

## Edge of Arlington Saw & Tool, Inc.

124 South Collins Arlington, TX 76010

Phone:817-461-7171 • Fax: 817-795-6651

Toll Free: 888-461-7171 Email: <u>info@eoasaw.com</u> Website: www.eoasaw.com

**Item** #U1296T2, **Popular** Tools 12 in **Strob Saw** - FTG \$66.60 Thank you for shopping with us! Popular Tools Strob Blades have been a Popular hit! These blades are made for durability and are great for

cutting wet lumber. Also, these blades work great for pallet building applications. Blades can be modified to specific bore requirements.

| SPECIFICATIONS |                  |
|----------------|------------------|
| Manufacturer   | Popular Tools    |
| Diameter       | 12 in            |
| Bore           | 2 in, 1/4 in key |
| Kerf           | .157 in          |
| Machine        | Hazelthorn       |
| Plate          | .096 in          |
| Teeth          | 12T              |