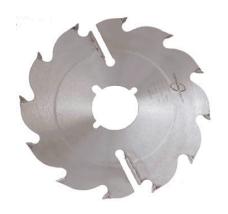

## Edge of Arlington Saw & Tool, Inc.

124 South Collins Arlington, TX 76010

Phone:817-461-7171 • Fax: 817-795-6651

Toll Free: 888-461-7171 Email: <u>info@eoasaw.com</u> Website: www.eoasaw.com

**Item** #U1296T2, **Popular** Tools 12 in **Strob Saw** - FTG \$66.60 Thank you for shopping with us! Popular Tools Strob Blades have been a Popular hit! These blades are made for durability and are great for

cutting wet lumber. Also, these blades work great for pallet building applications. Blades can be modified to specific bore requirements.

| SPECIFICATIONS |                  |
|----------------|------------------|
| Manufacturer   | Popular Tools    |
| Diameter       | 12 in            |
| Bore           | 2 in, 1/4 in key |
| Kerf           | .157 in          |
| Machine        | Hazelthorn       |
| Plate          | .096 in          |
| Teeth          | 12T              |