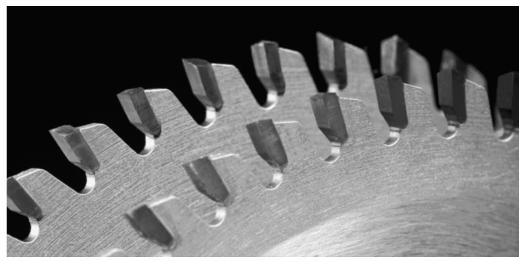

## Item #LM1048HF, Popular Tools 10 in Melamine Saw \$107.33

Thank you for shopping with us! A higher angle on the top bevel (+30°) gives Popular Tools Melamine Saws an extrasharp shearing action to slice through single- or double-sided laminates without chipping. These blades are good for laminates, melamine, coreboard, and other composite materials. Made with Micro-Sheen C-4 sub-micron carbide for an extended life.

| SPECIFICATIONS |                   |
|----------------|-------------------|
| Diameter       | 10 in             |
| Bore           | 5/8 in            |
| Grind          | Hollow Face Grind |
| Hook Angle     | 10 deg            |
| Kerf           | .126 in           |
| Manufacturer   | Popular Tools     |
| Pinholes       |                   |
| Plate          | .087 in           |
| Teeth          | 48T               |