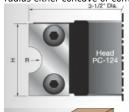

## Item #PC124, Freud Concave Radius Head \$229.72

Thank you for shopping with us! Head is computer balanced and is sold separately from the knives. The resharpenable carbide knives are designed to cut the same radius either concave convex; sold separately.

| SPECIFICATIONS            |                                                                            |
|---------------------------|----------------------------------------------------------------------------|
| Manufacturer              | Freud Tools                                                                |
| Bore                      | 1 1/4 in                                                                   |
| Cut Height, Length, or Wi | dth                                                                        |
| Features                  | 3 1/2 in Cutterhead is computer balanced (sold separately from the knives) |
| Material                  | Hardwood, Softwood, MDF, Plywood                                           |
| Part Descp.               | Concave Radius Head                                                        |
| R1/Radius                 | <del></del>                                                                |