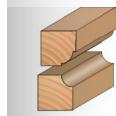

## Item #PC124, Freud Concave Radius Head \$229.72

Thank you for shopping with us! Head is computer balanced and is sold separately from the knives. The resharpenable carbide knives are designed to cut the same radius either concave convex; sold separately.

| SPECIFICATIONS            |                                                                            |
|---------------------------|----------------------------------------------------------------------------|
| Manufacturer              | Freud Tools                                                                |
| Bore                      | 1 1/4 in                                                                   |
| Cut Height, Length, or Wi | dth                                                                        |
| Features                  | 3 1/2 in Cutterhead is computer balanced (sold separately from the knives) |
| Material                  | Hardwood, Softwood, MDF, Plywood                                           |
| Part Descp.               | Concave Radius Head                                                        |
| R1/Radius                 | <del></del>                                                                |