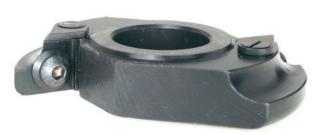

## Item #PC124, Freud Concave Radius Head \$229.72

Thank you for shopping with us! Head is computer balanced and is sold separately from the knives. The resharpenable carbide knives are designed to cut the same radius either concave convex; sold separately.

| SPECIFICATIONS            |                                                                            |
|---------------------------|----------------------------------------------------------------------------|
| Manufacturer              | Freud Tools                                                                |
| Bore                      | 1 1/4 in                                                                   |
| Cut Height, Length, or Wi | dth                                                                        |
| Features                  | 3 1/2 in Cutterhead is computer balanced (sold separately from the knives) |
| Material                  | Hardwood, Softwood, MDF, Plywood                                           |
| Part Descp.               | Concave Radius Head                                                        |
| R1/Radius                 | <del></del>                                                                |