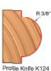

## Item #PC124, Freud Concave Radius Head \$229.72

Thank you for shopping with us! Head is computer balanced and is sold separately from the knives. The resharpenable carbide knives are designed to cut the same radius either concave convex; sold separately.

| SPECIFICATIONS            |                                                                            |
|---------------------------|----------------------------------------------------------------------------|
| Manufacturer              | Freud Tools                                                                |
| Bore                      | 1 1/4 in                                                                   |
| Cut Height, Length, or Wi | dth                                                                        |
| Features                  | 3 1/2 in Cutterhead is computer balanced (sold separately from the knives) |
| Material                  | Hardwood, Softwood, MDF, Plywood                                           |
| Part Descp.               | Concave Radius Head                                                        |
| R1/Radius                 | <del></del>                                                                |