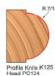

## Item #PC124, Freud Concave Radius Head \$229.72

Thank you for shopping with us! Head is computer balanced and is sold separately from the knives. The resharpenable carbide knives are designed to cut the same radius either concave convex; sold separately.

| SPECIFICATIONS            |                                                                            |
|---------------------------|----------------------------------------------------------------------------|
| Manufacturer              | Freud Tools                                                                |
| Bore                      | 1 1/4 in                                                                   |
| Cut Height, Length, or Wi | dth                                                                        |
| Features                  | 3 1/2 in Cutterhead is computer balanced (sold separately from the knives) |
| Material                  | Hardwood, Softwood, MDF, Plywood                                           |
| Part Descp.               | Concave Radius Head                                                        |
| R1/Radius                 | <del></del>                                                                |