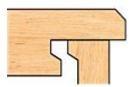

## Item #PC 29-001, Freeborn Drawer Lock Cutter - 1-1/4" Bore (Pro-Line) \$226.10

Thank you for shopping with us! Run drawer front face up in horizontal position over the top of the cutter. Drawer sides are run on end in a vertical position against the shaper fence. Made to cut up to 3/4" drawer sides. Counterclockwise rotation only.

| SPECIFICATIONS |                                  |
|----------------|----------------------------------|
| Manufacturer   | Freeborn Tool                    |
| Bore           | 1 1/4 in                         |
| Material       | 3/4 in material                  |
| Note           | To cut up to 3/4 in drawer sides |
| Rotation       | Counterclockwise rotation only   |
| Style          | 1-1/4 in Bore (Pro-Line)         |