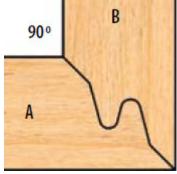

## Item #PC 28-030, Freeborn Double Tongue and Groove Lock Mitre Cutters - 1-1/4" Bore (Pro-Line) \$317.05

Thank you for shopping with us! Counterclockwise rotation only. Mini-Pro is made to run only on 3/4" spindle. Part B is run flat in horizontal position on shaper table. Part A is run in a vertical position against the shaper fence. **Pro-Line cutters** 