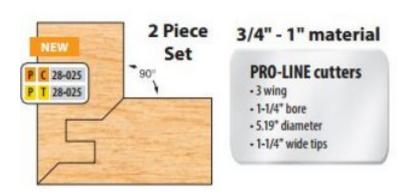

## **Edge of Arlington Saw & Tool, Inc.**

124 South Collins Arlington, TX 76010

Phone:817-461-7171 • Fax: 817-795-6651

Toll Free: 888-461-7171 Email: <u>info@eoasaw.com</u> Website: www.eoasaw.com

Item #PC 28-025, Freeborn Two-Piece Double Tongue and Groove Lock Mitre Cutters -1-1/4" Bore (Pro-Line) \$434.35

Thank you for shopping with us! Two-Piece Set

| SPECIFICATIONS |                          |
|----------------|--------------------------|
| Manufacturer   | Freeborn Tool            |
| Bore           | 1-1/4 in                 |
| Degree         | 90 Deg                   |
| Style          | 1-1/4 in Bore (Pro-Line) |
| Tip/Point      | 1 1/4 in wide            |
| Wings          | 3                        |
| Material       | 3/4 - 1 in material      |