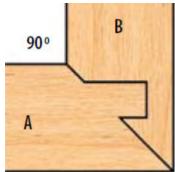

## Item #PC 28-020, Freeborn (3 Cutter Set) Single Tongue and Groove Lock Mitre Cutters - 1-1/4" Bore (Pro-Line) \$434.35

Thank you for shopping with us! Counterclockwise rotation only. Material to 1-1/8". Part A and B are both run flat in horizontal position on shaper table. Part B is run again on table saw to cut groove. Grooving blade to cut Part B is NOT included in the set. **Pro-Line cutters** 