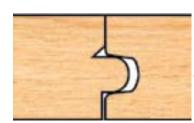

## Item #PC 19-030, Freeborn 5-Piece Flooring Sets with Nail Slot - 1-1/4" Bore (Pro-Line) \$693.60

Thank you for shopping with us! This set includes 5 cutters to perform the cut. Counterclockwise rotation with wood fed face down. Up to 1'' material. Pro-Line cutters 3 wing 4'' diameter 1-1/4'' bore