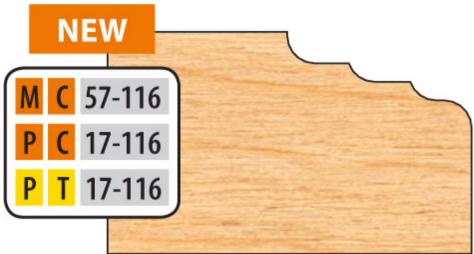

## Item #PC 17-116, Freeborn Door Edge Top Cutter 3/4 to 7/8" Material (32 mm Hinge System) - 1-1/4" Bore (Pro-Line), 3-wing, 3-1/16" Minor Dia \$277.10

Thank you for shopping with us! Manufactured with 15° SHEAR to produce optimum cuts both with and across grain. Counterclockwise rotation with wood fed face up. Any top cutter is designed to nest and run with any bottom cutter. Opposite rotation available. Bottom cutters for 32 mm Hinge Systems are designed to nest and run with any top cutter listed. Selection of bottom cutter should depend upon the distance of the bored hole for the hinge from the edge of the door. Manufactured to the same specifications as all top cutters. Major diameter varies with depth of cut. Top Cutter **Only. Pro-Line Shaper** Cutters