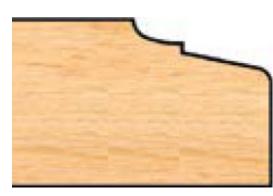

## Edge of Arlington Saw & Tool, Inc.

124 South Collins Arlington, TX 76010

Phone:817-461-7171 • Fax: 817-795-6651

Toll Free: 888-461-7171 Email: <u>info@eoasaw.com</u> Website: www.eoasaw.com

Item #PC 17-111, Freeborn Door Edge Top Cutter 3/4 to 7/8" Material (32 mm Hinge System) - 1-1/4" Bore (Pro-Line), 3-wing, 3-1/16" Minor Dia \$277.10

## **Pro-Line Shaper Cutters**

- 3 wing
- 3-1/16" minor diameter
- 1-1/4" bore

| SPECIFICATIONS     |                          |
|--------------------|--------------------------|
| Bore               | 1-1/4 in                 |
| Major Diameter     | Varies with Depth of Cut |
| Minor Diameter     | 3-1/16 in                |
| Material Thickness | 3/4 in to 7/8 in         |
| Style              | 1-1/4 in Bore (Pro-Line) |
| Wings              | 3                        |