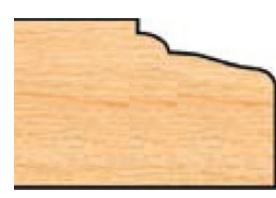

## Edge of Arlington Saw & Tool, Inc.

124 South Collins Arlington, TX 76010

Phone:817-461-7171 • Fax: 817-795-6651

Toll Free: 888-461-7171 Email: <u>info@eoasaw.com</u> Website: www.eoasaw.com

Item #PC 17-108, Freeborn Door Edge Top Cutter 3/4 to 7/8" Material (32 mm Hinge System) - 1-1/4" Bore (Pro-Line), 3-wing, 3-1/16" Minor Dia \$277.10

## **Pro-Line Shaper Cutters**

- 3 wina
- 3-1/16" minor diameter
- 1-1/4" bore

| SPECIFICATIONS     |                          |
|--------------------|--------------------------|
| Bore               | 1-1/4 in                 |
| Major Diameter     | Varies with Depth of Cut |
| Minor Diameter     | 3-1/16 in                |
| Material Thickness | 3/4 in to 7/8 in         |
| Style              | 1-1/4 in Bore (Pro-Line) |
| Wings              | 3                        |