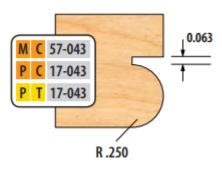

## Item #PC 17-043, Freeborn Bead Cutter - 1-1/4" Bore (Pro-Line), 3-Wing, 4" Dia, .250 Bead Radius \$215.05

Thank you for shopping with us!

Pro-Line Shaper Cutters 1-1/4" Bore 3-Wing 4" Diameter

| SPECIFICATIONS |                          |
|----------------|--------------------------|
| Manufacturer   | Freeborn Tool            |
| Bore           | 1 1/4 in                 |
| Profile        | Bead Cutters - 043       |
| Radius         | 1/4 in                   |
| Style          | 1-1/4 in Bore (Pro-Line) |
| Wings          | 3                        |