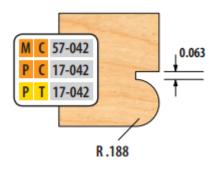

## **Edge of Arlington Saw & Tool, Inc.**

124 South Collins Arlington, TX 76010

Phone:817-461-7171 • Fax: 817-795-6651

Toll Free: 888-461-7171 Email: <u>info@eoasaw.com</u> Website: www.eoasaw.com

Item #PC 17-042, Freeborn Bead Cutter - 1-1/4" Bore (Pro-Line), 3-Wing, 4" Dia, .188 Bead Radius \$198.90

Thank you for shopping with us!

Pro-Line Shaper Cutters 1-1/4" Bore 3-Wing 4" Diameter

| SPECIFICATIONS |                          |
|----------------|--------------------------|
| Manufacturer   | Freeborn Tool            |
| Bore           | 1 1/4 in                 |
| Profile        | Bead Cutters - 042       |
| Radius         | 3/16 in                  |
| Style          | 1-1/4 in Bore (Pro-Line) |
| Wings          | 3                        |