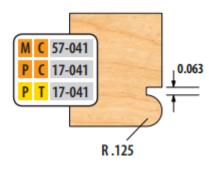

## Item #PC 17-041, Freeborn Bead Cutter - 1-1/4" Bore (Pro-Line), 3-Wing, 4" Dia, .125 Bead Radius \$188.70

Thank you for shopping with us!

Pro-Line Shaper Cutters 1-1/4" Bore 3-Wing 4" Diameter

## SPECIFICATIONS

| Manufacturer | Freeborn Tool            |
|--------------|--------------------------|
| Bore         | 1 1/4 in                 |
| Profile      | Bead Cutters - 041       |
| Radius       | 1/8 in                   |
| Style        | 1-1/4 in Bore (Pro-Line) |
| Wings        | 3                        |