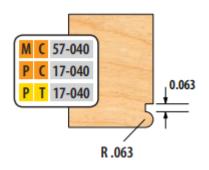

## Item #PC 17-040, Freeborn Bead Cutter - 1-1/4" Bore (Pro-Line), 3-Wing, 4" Dia, .063 Bead Radius \$188.70

Thank you for shopping with us!

Pro-Line Shaper Cutters 1-1/4" Bore 3-Wing 4" Diameter

| SPECIFICATIONS |                          |
|----------------|--------------------------|
| Manufacturer   | Freeborn Tool            |
| Bore           | 1 1/4 in                 |
| Profile        | Bead Cutters - 040       |
| Radius         | 1/16 in                  |
| Style          | 1-1/4 in Bore (Pro-Line) |
| Wings          | 3                        |