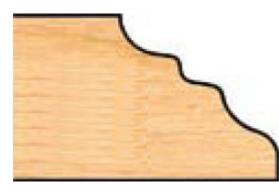

## Edge of Arlington Saw & Tool, Inc.

124 South Collins Arlington, TX 76010

Phone:817-461-7171 • Fax: 817-795-6651

Toll Free: 888-461-7171
Email: info@eoasaw.com
Website: www.eoasaw.com

Item #PC 17-011, Freeborn Door Edge Detail Shaper Cutter - 1-1/4" Bore (Pro-Line), 3-Wing, 4" Dia, 1" Tip \$277.10

Thank you for shopping with us!

Whether it is a 30° back bevel, fingerpull, 3/8" offset, or flush overlay door, we offer a wide selection to choose from.

Counterclockwise rotation with wood fed face up. Opposite rotation available.