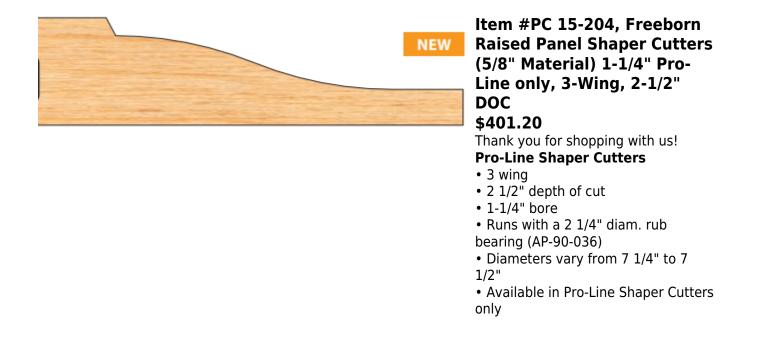

## Edge of Arlington Saw & Tool, Inc.

124 South Collins Arlington, TX 76010 Phone:817-461-7171 • Fax: 817-795-6651 Toll Free: 888-461-7171 Email: info@eoasaw.com Website: www.eoasaw.com

| SPECIFICATIONS     |                                                                         |
|--------------------|-------------------------------------------------------------------------|
| Manufacturer       | Freeborn Tool                                                           |
| Bearing(s)         | AP 90-036, Freeborn Ball Bearing Rub Collars - 1-1/4 in Bore (Pro-Line) |
| Bore               | 1-1/4 in                                                                |
| Material Thickness | 5/8 in                                                                  |
| Style              | 1-1/4 in Bore (Pro-Line)                                                |
| Wings              | 3                                                                       |
| Diameter           | Diameters vary from 7 1/4 to 7 1/2 in                                   |
| Cut Depth          | 2 1/2 in overall depth of cut                                           |