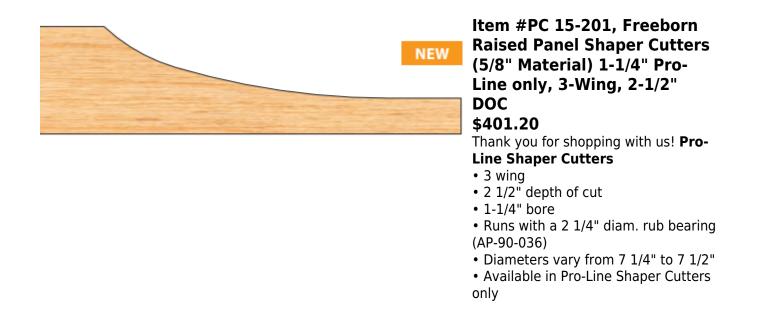

## Edge of Arlington Saw & Tool, Inc.

124 South Collins Arlington, TX 76010 Phone:817-461-7171 • Fax: 817-795-6651 Toll Free: 888-461-7171 Email: info@eoasaw.com Website: www.eoasaw.com

| SPECIFICATIONS     |                                                                         |
|--------------------|-------------------------------------------------------------------------|
| Manufacturer       | Freeborn Tool                                                           |
| Bearing(s)         | AP 90-036, Freeborn Ball Bearing Rub Collars - 1-1/4 in Bore (Pro-Line) |
| Bore               | 1-1/4 in                                                                |
| Material Thickness | 5/8 in                                                                  |
| Style              | 1-1/4 in Bore (Pro-Line)                                                |
| Wings              | 3                                                                       |
| Diameter           | Diameters vary from 7 1/4 to 7 1/2 in                                   |
| Cut Depth          | 2 1/2 in overall depth of cut                                           |